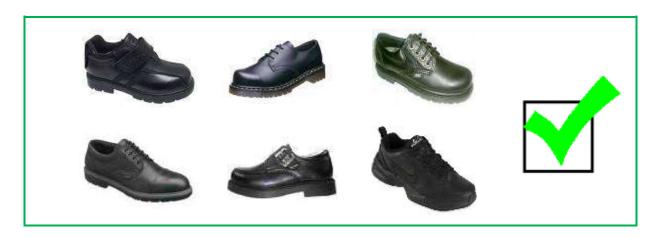

# A GUIDE TO APPROPRIATE FOOTWEAR (SCHOOL SHOES)

Students are expected to wear traditional black leather lace-up school shoes as part of correct uniform. Diagrams illustrating appropriate school shoes are provided below.

# Covered + Leather + Supportive + Protective (no mesh or fabric)

## **ACCEPTABLE SCHOOL SHOES**