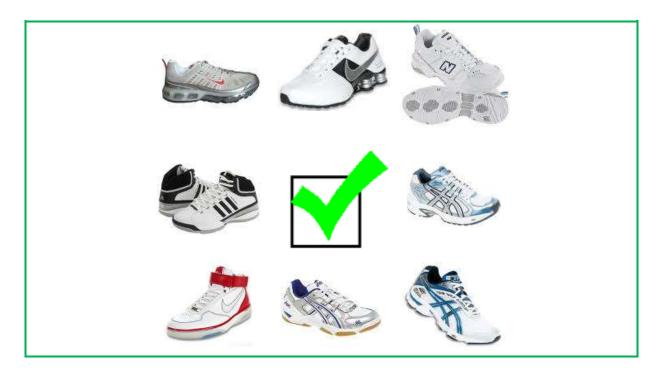

# A GUIDE TO APPROPRIATE FOOTWEAR (SCHOOL SHOES)

Students are expected to wear traditional black leather lace-up school shoes as part of correct uniform. Diagrams illustrating appropriate school shoes are provided below.

## **ACCEPTABLE SCHOOL SHOES**