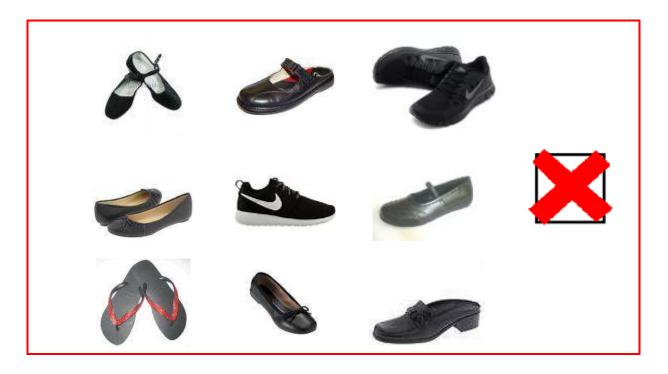

# A GUIDE TO APPROPRIATE FOOTWEAR (SCHOOL SHOES)

Students are expected to wear traditional black leather lace-up school shoes as part of correct uniform. Diagrams illustrating appropriate school shoes are provided below.

## **UNACCEPTABLE FOOTWEAR**