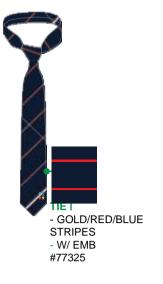

SHOES BLACK LEATHER UPPERS, CLOSED IN STYLE SCARF: NAVY CASHMERE FEEL WITH EMBLEM

BACKPACK: NAVY BACK SUPPORT WITH CREST (OPTIONAL)

TIE: NAVY WITH CREST/STRIPES (OPTIONAL)

BLAZER JUNIOR NAVY UNISEX STYLE/EMBLEM (OPTIONAL)