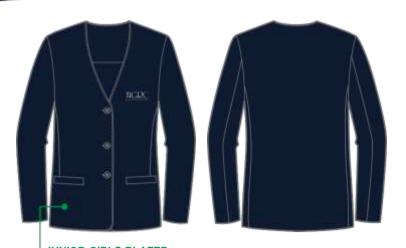

SHOES: BLACK LEATHER UPPERS, CLOSED IN STYLE (NO SPORT SHOES)

TIGHTS: NAVY SCARFE: NAVY

BACKPACK: NAVY BACK SUPPORT WITH CREST (OPTIONAL)

TIE: NAVY WITH CREST/STRIPES (OPTIONAL))

BLAZER: JUNIOR NAVY TAILORED GIRLS/EMBLEM (OPTIONAL)