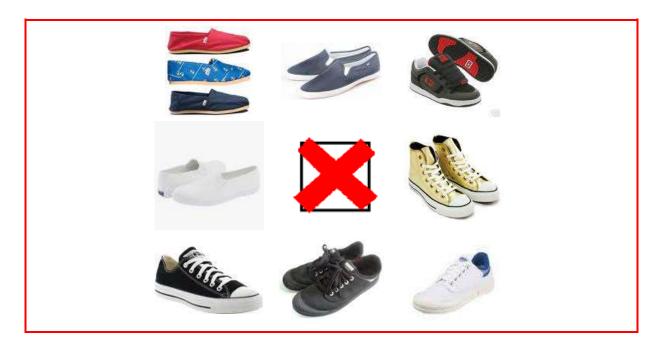

# A GUIDE TO APPROPRIATE FOOTWEAR (SCHOOL SHOES)

Students are expected to wear traditional black leather lace-up school shoes as part of correct uniform. Diagrams illustrating appropriate school shoes are provided below.

## **UNACCEPTABLE FOOTWEAR**