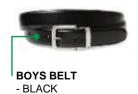

### **BOYS' UNIFORM**

SHIRT SKY DELUXE OVER SHIRT WITH EMBLEM SHORTS NAVY COLLEGE BAGGIES WITH EMBLEM TROUSERS: NAVY COLLEGE BAGGIES WITH EMBLEM

BELT: BLACK LEATHER
PULLOVER: NAVY WITH EMBLEM
JACKET: NAVY WITH EMBLEM
SOCKS: WHITE SHORT STYLE