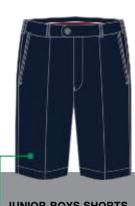

# **GEORGES RIVER COLLEGE - JUNIOR BOYS**

- W/ EMB # 98446

PULLOVER

- SKY BODY (NEW FABRIC) - W/ EMB ON POCKET

JUNIOR BOYS SHORTS
- NAVY BODY

#99011

- WHITE #97978

SCARF
- NAVY BODY
- W/ EMB
# 71226