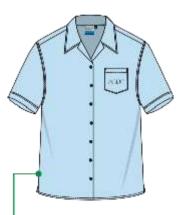

### **BOYS' UNIFORM**

SHIRT SKY DELUXE OVER SHIRT WITH EMBLEM SHORTS NAVY COLLEGE BAGGIES WITH EMBLEM TROUSERS: NAVY COLLEGE BAGGIES WITH EMBLEM

BELT: BLACK LEATHER
PULLOVER: NAVY WITH EMBLEM
JACKET: NAVY WITH EMBLEM
SOCKS: WHITE SHORT STYLE