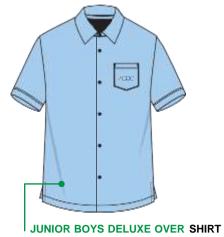

### **BOYS' UNIFORM**

SHIRT SKY DELUXE OVER SHIRT WITH EMBLEM SHORTS NAVY COLLEGE BAGGIES WITH EMBLEM TROUSERS: NAVY COLLEGE BAGGIES WITH EMBLEM

BELT: BLACK LEATHER
PULLOVER: NAVY WITH EMBLEM
JACKET: NAVY WITH EMBLEM
SOCKS: WHITE SHORT STYLE