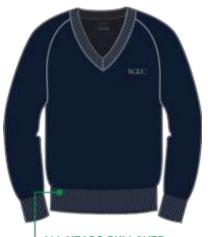

#### **GIRLS' UNIFORM**

BLOUSE: SKY STANDARD WITH EMBLEM

BLOUSE: SKY STANDARD LONG SLEEVE WITH EMBLEM

SKIRT: NAVY/BIRCH TARTAN

SLACKS: NAVY STRETCH BOOTLEG STYLE WITH EMBLEM

PULLOVER: NAVY WITH EMBLEM NAVY WITH EMBLEM SOCKS: WHITE SHORT STYLE